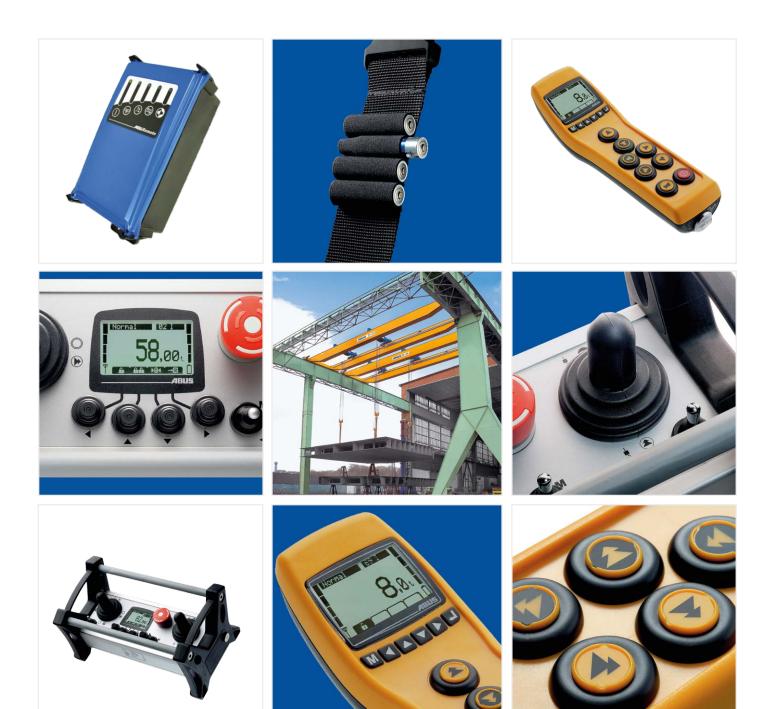

receiver

ABURemote automatically communicates on available radio channels with your crane and is the refore very interference-resistant. Consequently all commands are processed into the requested action.