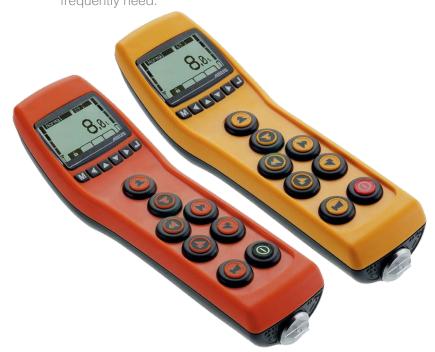

#### Mignon (AA)

Forget expensive and complex replacement of special batteries. ABU-Remote works with standard rechargeable batteries with a charge life of more than 40 hours. Replacement rechargeable batteries may be carried in the waist harness of the Radio Remote Control 'ABURemote Joystick', meaning the batteries can be changed on the spot.

## **ABURemote** Joystick

(silver-grey)