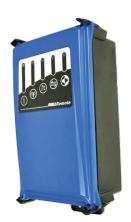

ABUS Kransysteme GmbH - Sonnenweg 1 - 51647 Gummersbach - Phone: 02261 37-0 - Fax: 02261 37-247 - E-Mail: info@abuscranes.com

to radio frequency interference

With the Radio Remote Control 'ABURemote Button', which is specially designed for optimised ergonomics, you can operate your crane with a single hand. Thanks to large command buttons facilitating easy access to the finely adjusted pressure points, your hand will not tire even during continuous operation.

### **ABURemote** Button

(yellow or red)